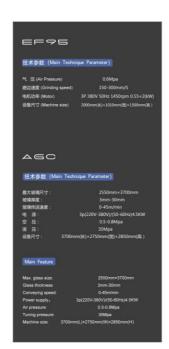

5. This appliance can produce big and small scale insulating data (optional).

技术参数 Technique Parameter

| 8人电压(Power supply):                                                                                                                                                                                                                                                                                                                                                                                                                                                                                                                                                                                                                                                                                                                                                                                                                                                                                                                                                                                                                                                                                                                                                                                                                                                                                                                                                                                                                                                                                                                                                                                                                                                                                                                                                                                                                                                                                                                                                                                                                                                                                                           | 380V 50Hz         |
|-------------------------------------------------------------------------------------------------------------------------------------------------------------------------------------------------------------------------------------------------------------------------------------------------------------------------------------------------------------------------------------------------------------------------------------------------------------------------------------------------------------------------------------------------------------------------------------------------------------------------------------------------------------------------------------------------------------------------------------------------------------------------------------------------------------------------------------------------------------------------------------------------------------------------------------------------------------------------------------------------------------------------------------------------------------------------------------------------------------------------------------------------------------------------------------------------------------------------------------------------------------------------------------------------------------------------------------------------------------------------------------------------------------------------------------------------------------------------------------------------------------------------------------------------------------------------------------------------------------------------------------------------------------------------------------------------------------------------------------------------------------------------------------------------------------------------------------------------------------------------------------------------------------------------------------------------------------------------------------------------------------------------------------------------------------------------------------------------------------------------------|-------------------|
| 別期(Total power):                                                                                                                                                                                                                                                                                                                                                                                                                                                                                                                                                                                                                                                                                                                                                                                                                                                                                                                                                                                                                                                                                                                                                                                                                                                                                                                                                                                                                                                                                                                                                                                                                                                                                                                                                                                                                                                                                                                                                                                                                                                                                                              | 29.5Kw            |
| ERIAID (Washing spred)                                                                                                                                                                                                                                                                                                                                                                                                                                                                                                                                                                                                                                                                                                                                                                                                                                                                                                                                                                                                                                                                                                                                                                                                                                                                                                                                                                                                                                                                                                                                                                                                                                                                                                                                                                                                                                                                                                                                                                                                                                                                                                        |                   |
| 数法工作速度(Max. working speed):                                                                                                                                                                                                                                                                                                                                                                                                                                                                                                                                                                                                                                                                                                                                                                                                                                                                                                                                                                                                                                                                                                                                                                                                                                                                                                                                                                                                                                                                                                                                                                                                                                                                                                                                                                                                                                                                                                                                                                                                                                                                                                   | 40m/min           |
| 小岐道尺寸 (Min. glass size ):                                                                                                                                                                                                                                                                                                                                                                                                                                                                                                                                                                                                                                                                                                                                                                                                                                                                                                                                                                                                                                                                                                                                                                                                                                                                                                                                                                                                                                                                                                                                                                                                                                                                                                                                                                                                                                                                                                                                                                                                                                                                                                     | 200+450mm         |
|                                                                                                                                                                                                                                                                                                                                                                                                                                                                                                                                                                                                                                                                                                                                                                                                                                                                                                                                                                                                                                                                                                                                                                                                                                                                                                                                                                                                                                                                                                                                                                                                                                                                                                                                                                                                                                                                                                                                                                                                                                                                                                                               |                   |
| 中空間講顧大學度(Max. Insulating glass thickness):                                                                                                                                                                                                                                                                                                                                                                                                                                                                                                                                                                                                                                                                                                                                                                                                                                                                                                                                                                                                                                                                                                                                                                                                                                                                                                                                                                                                                                                                                                                                                                                                                                                                                                                                                                                                                                                                                                                                                                                                                                                                                    | 40mm              |
| 能入級形態度(Washing glass thickness):                                                                                                                                                                                                                                                                                                                                                                                                                                                                                                                                                                                                                                                                                                                                                                                                                                                                                                                                                                                                                                                                                                                                                                                                                                                                                                                                                                                                                                                                                                                                                                                                                                                                                                                                                                                                                                                                                                                                                                                                                                                                                              |                   |
| 단표 ( Air consumption ) :                                                                                                                                                                                                                                                                                                                                                                                                                                                                                                                                                                                                                                                                                                                                                                                                                                                                                                                                                                                                                                                                                                                                                                                                                                                                                                                                                                                                                                                                                                                                                                                                                                                                                                                                                                                                                                                                                                                                                                                                                                                                                                      | 400L/min          |
| A PORT OF THE PROPERTY OF THE | 24602-1802-1450-m |

This machine can link Flim Removing machine and Two-component Coating Machine seamlessly.

技术参数

| 电源:       | 380V ( 3P+N ) 50Hz |
|-----------|--------------------|
| 总功率:      | 15KW               |
|           |                    |
| 清洗传送速度:   | 0-8m/min           |
|           |                    |
| 最大加工尺寸:   | 2200mm×3000mm      |
|           |                    |
| 中空玻璃最大厚度: | 40mm               |
|           |                    |

## fain Technique Parameter

| Total power:                 | 15KW             |  |
|------------------------------|------------------|--|
|                              |                  |  |
| Washing speed:               | 0-8m/min         |  |
|                              |                  |  |
| Max. process dimension:      | 2200mm×3000mm    |  |
|                              | 250mm×450mm      |  |
| Max thickness of the insulat | ting glass: 40mm |  |
|                              |                  |  |

## 技术参数

| 铝模克度: | 5.5-24mm                     |
|-------|------------------------------|
| 最大尺寸: | 2000 × 2000mm                |
| 气压:   | 0.6MPa                       |
| 电源:   | 1P+N 220V 50Hz 1KW           |
| 设备尺寸: | 1680mm(长)×1080mm(変)×3050mm(高 |