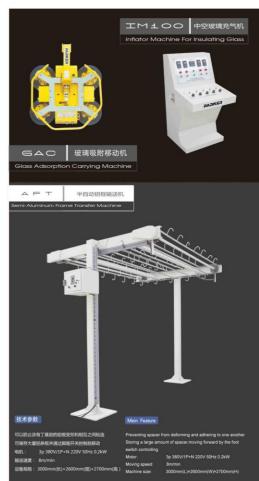

工户由交玻璃设各组能化时代 Open insulating glass intelligent times »

开启中空玻璃设备智能化时代 Open insulating glass intelligent times >

## 性能特点

1.整条线全部采用德国技术,主要部件全部采用进口国际知名品牌。性能稳定,维修方便,操作简单, 可生产标准,能长片、镀镍、LOW-E、大小片、不等片、异形、三片等中空玻珠。 2 整纯异板采用源光切割,数控听弯端剪板,强度高亦方便调试安装。

3.自幼识别玻璃表面镀镀层,以控制毛刷分合,适合滴洗镀镀玻璃、并配备专业调LOW-E玻璃毛刷。 4.采用专用高压风机,配备特殊风刀,提高了干燥效果。独家采用多段变频控制,设备多速运转优化功 能,可实现各种大小玻璃运行。

5.超大彩色触摸屏实对监控各段玻璃工作状态,特设有白线诊断功能,便于故障检修,可配置远程诊断

6.满民部分全部采用塘伍工业塑料轴承,日常无常维修保养,且届杜地轨场生物问题。 7.本机采用先进被通归条沙价专装系统,可实现打股深度调整,空位精确、调整简单方便。

8.板压压合采用何服及滚珠丝杠控制,台片精度离,可实现自动调整大小片尺寸,并对器长片实现自动

9.本机可无循连程除提机及立式发现何打胶机。

## Product Features

convenient to maintain, and easy to handle, can produce insulating glass. like standard galss, overlength glass, coated glass,

LOW-E glass .big and small galas, varily glass special-shaped glass.triple glass and so on 2. The back plate of whole line adopts laser outling. CNC bending carbon steel plate.strength is high and easy to install 3 Automatic identify coating layer of glass's surface, in order to control brush division, adopts to clean coated glass, also equipped with professional glass brush for cleaning LOW-E.

4. This machine adopts high pressure fan equipped with special air knife improve drying effect, exclusive using multistage

mantain,it can adopt long-distance diagnosis function. 6. Clearing sections all adopt Germany industrial plastic bearing there is no need to maintain daily, also can avoid be

positioning is accuracy and adjustment is easy:

8. The pressure adopts servo motor and ball screw plate is with high pricision, it can automatically adjust size of the

立式板压中空玻璃自动生产线 IEVEE Vertical Automatic Flat Press Insulating Glass Produce Line