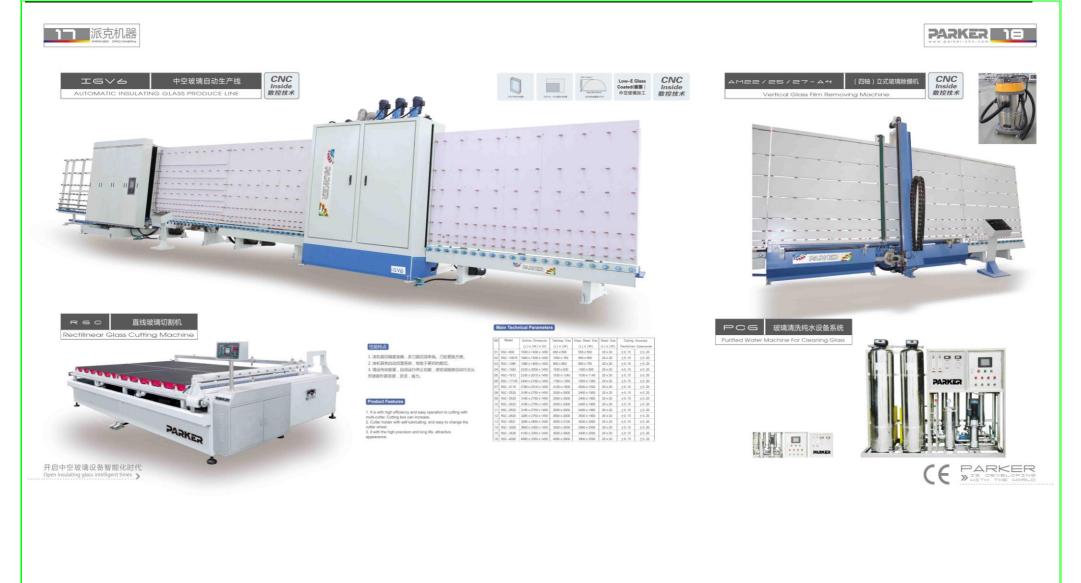

工户由交玻璃设各组能化时代 Open insulating glass intelligent times »

开启中空玻璃设备智能化时代 Open insulating glass intelligent times >

## 性能特点

1.整条线全部采用德国技术,主要部件全部采用进口国际知名品牌。性能稳定,维修方便,操作简单, 可生产标准,能长片、镀镍、LOW-E、大小片、不等片、异形、三片等中空玻珠。 2 整纯异板采用源光切割,数控听弯端剪板,强度高亦方便调试安装。

3.自幼识别玻璃表面镀镀层,以控制毛刷分合,适合滴洗镀镀玻璃、并配备专业调LOW-E玻璃毛刷。 4.采用专用高压风机,配备特殊风刀,提高了干燥效果。独家采用多段变频控制,设备多速运转优化功 能,可实现各种大小玻璃运行。

5.超大彩色触摸屏实对监控各段玻璃工作状态,特设有白线诊断功能,便于故障检修,可配置远程诊断

6.满民部分全部采用塘伍工业塑料轴承,日常无常维修保养,且届杜地轨场生物问题。 7.本机采用先进被通归条沙价专装系统,可实现打股深度调整,空位精确、调整简单方便。

8.板压压合采用何服及滚珠丝杠控制,台片精度离,可实现自动调整大小片尺寸,并对器长片实现自动

9.本机可无循连程除提机及立式发现何打胶机。

## Product Features

convenient to maintain, and easy to handle, can produce insulating glass. like standard galss, overlength glass, coated glass,

LOW-E glass .big and small galas, varily glass special-shaped glass.triple glass and so on 2. The back plate of whole line adopts laser outling. CNC bending carbon steel plate.strength is high and easy to install 3 Automatic identify coating layer of glass's surface, in order to control brush division, adopts to clean coated glass, also equipped with professional glass brush for cleaning LOW-E.

4. This machine adopts high pressure fan equipped with special air knife improve drying effect, exclusive using multistage

mantain,it can adopt long-distance diagnosis function. 6. Clearing sections all adopt Germany industrial plastic bearing there is no need to maintain daily, also can avoid be

positioning is accuracy and adjustment is easy:

8. The pressure adopts servo motor and ball screw plate is with high pricision, it can automatically adjust size of the

立式板压中空玻璃自动生产线 IEVEE Vertical Automatic Flat Press Insulating Glass Produce Line

CNC 数控技术

性能特点

1.采用进口低压电气元件、传感器、PLC全程自动控制。

2.本机生产效率高,清洗玻璃可连续输入。

3.采用原装进口触摸屏,操作方便,动态显示设备运转及故障情况。 4.节前问题式自动工作系统,检测、台片段可加速运行,其他非工作较处于智能体积状态。

5.可以生产大小片(可选)中空被境。

Main Feature

power expoly.

2. This appliance in efficient for the operator can input the order continuously.

3. The bucking screen is imported originally, it is easy to operate. The process and fault can be shown motively.

4. It is controlled by purclassed automated system which is energy—awing. The respecting and controlled system or the service of the process of the process of the controlled by purclassed automated system when other one operating parts are intelligent easiers.

5. This appliance can produce big and small scale insulating data (optional).

技术参数 Technique Parameter

| 8人电压(Power supply):                                                                                                                                                                                                                                                                                                                                                                                                                                                                                                                                                                                                                                                                                                                                                                                                                                                                                                                                                                                                                                                                                                                                                                                                                                                                                                                                                                                                                                                                                                                                                                                                                                                                                                                                                                                                                                                                                                                                                                                                                                                                                                           | 380V 50Hz         |
|-------------------------------------------------------------------------------------------------------------------------------------------------------------------------------------------------------------------------------------------------------------------------------------------------------------------------------------------------------------------------------------------------------------------------------------------------------------------------------------------------------------------------------------------------------------------------------------------------------------------------------------------------------------------------------------------------------------------------------------------------------------------------------------------------------------------------------------------------------------------------------------------------------------------------------------------------------------------------------------------------------------------------------------------------------------------------------------------------------------------------------------------------------------------------------------------------------------------------------------------------------------------------------------------------------------------------------------------------------------------------------------------------------------------------------------------------------------------------------------------------------------------------------------------------------------------------------------------------------------------------------------------------------------------------------------------------------------------------------------------------------------------------------------------------------------------------------------------------------------------------------------------------------------------------------------------------------------------------------------------------------------------------------------------------------------------------------------------------------------------------------|-------------------|
| 別期(Total power):                                                                                                                                                                                                                                                                                                                                                                                                                                                                                                                                                                                                                                                                                                                                                                                                                                                                                                                                                                                                                                                                                                                                                                                                                                                                                                                                                                                                                                                                                                                                                                                                                                                                                                                                                                                                                                                                                                                                                                                                                                                                                                              | 29.5Kw            |
| ERIAID (Washing spred)                                                                                                                                                                                                                                                                                                                                                                                                                                                                                                                                                                                                                                                                                                                                                                                                                                                                                                                                                                                                                                                                                                                                                                                                                                                                                                                                                                                                                                                                                                                                                                                                                                                                                                                                                                                                                                                                                                                                                                                                                                                                                                        |                   |
| 数法工作速度(Max. working speed):                                                                                                                                                                                                                                                                                                                                                                                                                                                                                                                                                                                                                                                                                                                                                                                                                                                                                                                                                                                                                                                                                                                                                                                                                                                                                                                                                                                                                                                                                                                                                                                                                                                                                                                                                                                                                                                                                                                                                                                                                                                                                                   | 40m/min           |
| 小岐道尺寸 (Min. glass size ):                                                                                                                                                                                                                                                                                                                                                                                                                                                                                                                                                                                                                                                                                                                                                                                                                                                                                                                                                                                                                                                                                                                                                                                                                                                                                                                                                                                                                                                                                                                                                                                                                                                                                                                                                                                                                                                                                                                                                                                                                                                                                                     | 200+450mm         |
|                                                                                                                                                                                                                                                                                                                                                                                                                                                                                                                                                                                                                                                                                                                                                                                                                                                                                                                                                                                                                                                                                                                                                                                                                                                                                                                                                                                                                                                                                                                                                                                                                                                                                                                                                                                                                                                                                                                                                                                                                                                                                                                               |                   |
| 中空間講顧大學度(Max. Insulating glass thickness):                                                                                                                                                                                                                                                                                                                                                                                                                                                                                                                                                                                                                                                                                                                                                                                                                                                                                                                                                                                                                                                                                                                                                                                                                                                                                                                                                                                                                                                                                                                                                                                                                                                                                                                                                                                                                                                                                                                                                                                                                                                                                    | 40mm              |
| 能入級形態度(Washing glass thickness):                                                                                                                                                                                                                                                                                                                                                                                                                                                                                                                                                                                                                                                                                                                                                                                                                                                                                                                                                                                                                                                                                                                                                                                                                                                                                                                                                                                                                                                                                                                                                                                                                                                                                                                                                                                                                                                                                                                                                                                                                                                                                              |                   |
| 단표 ( Air consumption ) :                                                                                                                                                                                                                                                                                                                                                                                                                                                                                                                                                                                                                                                                                                                                                                                                                                                                                                                                                                                                                                                                                                                                                                                                                                                                                                                                                                                                                                                                                                                                                                                                                                                                                                                                                                                                                                                                                                                                                                                                                                                                                                      | 400L/min          |
| A PORT OF THE PROPERTY OF THE | 24602-1802-1450-m |

开启中空玻璃设备智能化时代

Low-E Glass

Coated(鍵膜)

中空玻璃加工

1.整条线全部采用德国技术,主要部件全部采用进口国际知名品牌,性能稳定, 维修方便,操作简单,可生产标准、超长片、镀膜、LOW-E、大小片、不等 片、异形、三片等中空玻璃。

2.整线背板采用激光切割、数控折弯碳铜板,强度高亦方便调试安装。

3.自动识别玻璃表面镀模层,以控制毛刷分合,适合清洗镀膜玻璃。并配备专业 清LOW-E玻璃毛刷。

4.采用专用高压风机、配备特殊风刀、提高了干燥效果、独家采用多段变级护 制,设备多速运转优化功能,可实现各种大小玻璃运行。

5.超大彩色触摸屏实时监控各段玻璃工作状态,特没有自我诊断功能,便于故障 检修,可配置远程诊断功能。

6.清洗部分全部采用德国工业塑料轴承,日常无票维修保养,且能社绝轴承生锈 7.本机采用先进玻璃铝条定位安装系统,可实现打胶深度调整,定位精确、调整

8.板压压合采用伺服及滚珠丝杠控制,合片精度高,可实现自动调整大小片尺 寸,并对路长片实现自动加工。

9.本机可无缝连接除膜机及立式双组份打胶机。

## Main Feature

The whole line adopts Germanic Technology, main components using imported international famous brand, it's stable, convenient to maintain, and easy to handle, can produce insulating glass like standard galss, overlength glass, coated glass, LOW-E glass ,big and small galss, varity glass, special-shaped glass, triple glass and so on . The back plate of whole line adopts laser cutting. CNC bending carbon steel plate, strength is high and easy to install.

Automatic identify coating layer of glass's surface, in order to control brush division,adopts to clean coated glass, also equipped with professional glass brush for cleaning LOW-E.

This machine adopts high pressure fan, equipped with special air knife,improve drying effect, exclusive using multistage frequency conversion control, and multi-speed revolution optimization funtion ,it can realize all kinds of size glass movement.

Big color touching screen can lively monitor working stage of each section, equipped with self-diagnosis function, easy to mantain, it can adopt long-distance diagnosis function.

Cleaing sections all adopt Germany industrail plastic bearing there is no need to maintain daily, also can avoid bearing rust.

This machine adopts advance glass aluminum installation positioning system can realize adjustment of making silicone, positioning is accuracy and adjustment is easy.

The pressure adopts servo motor and ball screw plate is with high pricision, it can automatically adjust size of the glass, also it can process long glass.

This machine can link Flim Removing machine and Two-component Coating Machine seamlessly.

技术参数

| 电源:       | 380V ( 3P+N ) 50Hz |
|-----------|--------------------|
| 总功率:      | 15KW               |
|           |                    |
| 清洗传送速度:   | 0-8m/min           |
|           |                    |
| 最大加工尺寸:   | 2200mm×3000mm      |
|           |                    |
| 中空玻璃最大厚度: | 40mm               |
|           |                    |

## fain Technique Parameter

| Total power:                 | 15KW             |  |
|------------------------------|------------------|--|
|                              |                  |  |
| Washing speed:               | 0-8m/min         |  |
|                              |                  |  |
| Max. process dimension:      | 2200mm×3000mm    |  |
|                              | 250mm×450mm      |  |
| Max thickness of the insulat | ting glass: 40mm |  |
|                              |                  |  |