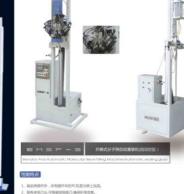

positioning is accuracy and adjustment is easy:

8. The pressure adopts servo motor and ball screw plate is with high pricision, it can automatically adjust size of the

立式板压中空玻璃自动生产线 IEVEE Vertical Automatic Flat Press Insulating Glass Produce Line

开启中空玻璃设备智能化时代

Low-E Glass

Coated(鍵膜)

中空玻璃加工

1.整条线全部采用德国技术,主要部件全部采用进口国际知名品牌,性能稳定, 维修方便,操作简单,可生产标准、超长片、镀膜、LOW-E、大小片、不等 片、异形、三片等中空玻璃。

2.整线背板采用激光切割、数控折弯碳铜板,强度高亦方便调试安装。

3.自动识别玻璃表面镀模层,以控制毛刷分合,适合清洗镀膜玻璃。并配备专业 清LOW-E玻璃毛刷。