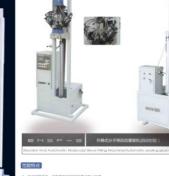

positioning is accuracy and adjustment is easy:

8. The pressure adopts servo motor and ball screw plate is with high pricision, it can automatically adjust size of the

立式板压中空玻璃自动生产线 IEVEE Vertical Automatic Flat Press Insulating Glass Produce Line

开启中空玻璃设备智能化时代

Low-E Glass

Coated(鍵膜)

中空玻璃加工

1.整条线全部采用德国技术,主要部件全部采用进口国际知名品牌,性能稳定, 维修方便,操作简单,可生产标准、超长片、镀膜、LOW-E、大小片、不等 片、异形、三片等中空玻璃。

2.整线背板采用激光切割、数控折弯碳铜板,强度高亦方便调试安装。

3.自动识别玻璃表面镀模层,以控制毛刷分合,适合清洗镀膜玻璃。并配备专业 清LOW-E玻璃毛刷。