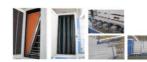

# 性能特点

- 1. 本机均设有自收设施功能,使于故障的直线。
- 2. 整机有自动和手动两种操作方式,使用更方便、简洁。 3. 独家采用多段变板控制、设备多速运转优化功能、可自动实现各种大小被递运行。
- 4. 生产线各锋送部分均采用停车缓冲功能,避免出现玻璃与设备定位发生冲撞的现象。并有效减小玻璃对
- 5. 风机启动采用分级超时启动装置,有效避免起动电池过大现象。 6. 清洗干燥机和水箱均为不锈锅加工制作,伤送银为能能碱橡胶组,根据玻璃厚度伤送辐闸距可以自动调
- 7. 检查传送及铝框装配机采用双速传送,高效节能可实现对超长玻璃、三层玻璃及大小片玻璃的自动加工
- (此项为用户订制项目、简特别要求) 8. 合计学区机可移动的前压片内采用进口吸盘装置,玻璃的会计与学压由信服系统控制,保证而片玻璃能安
- 全及平稳地进行组合平压,保证加工程度。