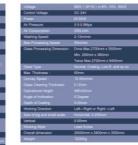

## 技术参数

| 铝模克度: | 5.5-24mm                     |
|-------|------------------------------|
| 最大尺寸: | 2000 × 2000mm                |
| 气压:   | 0.6MPa                       |
| 电源:   | 1P+N 220V 50Hz 1KW           |
| 设备尺寸: | 1680mm(长)×1080mm(変)×3050mm(高 |

# 技术参数

| 指条规格( Aluminum bar size):         | 6mm-24mm          |
|-----------------------------------|-------------------|
| 最小位工尺寸(Aluminum spacer size min): | 250×150mm         |
| 最大加工尺寸(Aluminum spacer size max): | 2000 × 2000mm     |
| 电源(Power supply):                 | AC220V,50HZ,1.0KW |
| 代惠要求(Air supply):                 | 0.5-0.8MPa        |
| 外形尺寸(Overall Dimension):          | 3200×1300×1950mm  |
| 原重量(Total Weight):                | 200Kg             |