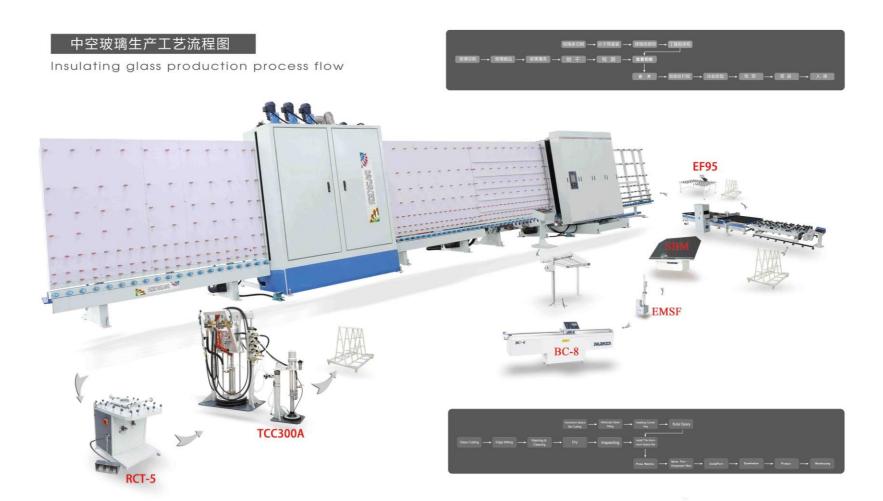

工户由交玻璃设各组能化时代 Open insulating glass intelligent times »

开启中空玻璃设备智能化时代 Open insulating glass intelligent times >

## 性能特点

1.整条线全部采用德国技术,主要部件全部采用进口国际知名品牌。性能稳定,维修方便,操作简单, 可生产标准,能长片、镀镍、LOW-E、大小片、不等片、异形、三片等中空玻珠。 2 整纯异板采用源光切割,数控听弯端剪板,强度高亦方便调试安装。

3.自幼识别玻璃表面镀镀层,以控制毛刷分合,适合滴洗镀镀玻璃、并配备专业调LOW-E玻璃毛刷。 4.采用专用高压风机,配备特殊风刀,提高了干燥效果。独家采用多段变频控制,设备多速运转优化功 能,可实现各种大小玻璃运行。

5.超大彩色触摸屏实对监控各段玻璃工作状态,特设有白线诊断功能,便于故障检修,可配置远程诊断

6.满民部分全部采用塘伍工业塑料轴承,日常无常维修保养,且届杜地轨场生物问题。 7.本机采用先进被通归条沙价专装系统,可实现打股深度调整,空位精确、调整简单方便。

8.板压压合采用何服及滚珠丝杠控制,台片精度离,可实现自动调整大小片尺寸,并对器长片实现自动

9.本机可无循连程除提机及立式发现何打胶机。

## Product Features

convenient to maintain, and easy to handle, can produce insulating glass. like standard galss, overlength glass, coated glass,

LOW-E glass .big and small galas, varily glass special-shaped glass.triple glass and so on 2. The back plate of whole line adopts laser outling. CNC bending carbon steel plate.strength is high and easy to install 3 Automatic identify coating layer of glass's surface, in order to control brush division, adopts to clean coated glass, also equipped with professional glass brush for cleaning LOW-E.

4. This machine adopts high pressure fan equipped with special air knife improve drying effect, exclusive using multistage

mantain,it can adopt long-distance diagnosis function. 6. Clearing sections all adopt Germany industrial plastic bearing there is no need to maintain daily, also can avoid be

positioning is accuracy and adjustment is easy:

8. The pressure adopts servo motor and ball screw plate is with high pricision, it can automatically adjust size of the

立式板压中空玻璃自动生产线 IEVEE Vertical Automatic Flat Press Insulating Glass Produce Line

CNC 数控技术

性能特点

1.采用进口低压电气元件、传感器、PLC全程自动控制。

2.本机生产效率高,清洗玻璃可连续输入。

3.采用原装进口触摸屏,操作方便,动态显示设备运转及故障情况。 4.节前问题式自动工作系统,检测、台片段可加速运行,其他非工作较处于智能体积状态。

5.可以生产大小片(可选)中空被境。

Main Feature

power expoly.

2. This appliance in efficient for the operator can input the order continuously.

3. The bucking screen is imported originally, it is easy to operate. The process and fault can be shown motively.

4. It is controlled by purclassed automated system which is energy—awing. The respecting and controlled system or the service of the process of the process of the controlled by purclassed automated system when other one operating parts are intelligent easiers.

5. This appliance can produce big and small scale insulating data (optional).

技术参数 Technique Parameter

| 8人电压(Power supply):                                                                                                                                                                                                                                                                                                                                                                                                                                                                                                                                                                                                                                                                                                                                                                                                                                                                                                                                                                                                                                                                                                                                                                                                                                                                                                                                                                                                                                                                                                                                                                                                                                                                                                                                                                                                                                                                                                                                                                                                                                                                                                           | 380V 50Hz         |
|-------------------------------------------------------------------------------------------------------------------------------------------------------------------------------------------------------------------------------------------------------------------------------------------------------------------------------------------------------------------------------------------------------------------------------------------------------------------------------------------------------------------------------------------------------------------------------------------------------------------------------------------------------------------------------------------------------------------------------------------------------------------------------------------------------------------------------------------------------------------------------------------------------------------------------------------------------------------------------------------------------------------------------------------------------------------------------------------------------------------------------------------------------------------------------------------------------------------------------------------------------------------------------------------------------------------------------------------------------------------------------------------------------------------------------------------------------------------------------------------------------------------------------------------------------------------------------------------------------------------------------------------------------------------------------------------------------------------------------------------------------------------------------------------------------------------------------------------------------------------------------------------------------------------------------------------------------------------------------------------------------------------------------------------------------------------------------------------------------------------------------|-------------------|
| 別期(Total power):                                                                                                                                                                                                                                                                                                                                                                                                                                                                                                                                                                                                                                                                                                                                                                                                                                                                                                                                                                                                                                                                                                                                                                                                                                                                                                                                                                                                                                                                                                                                                                                                                                                                                                                                                                                                                                                                                                                                                                                                                                                                                                              | 29.5Kw            |
| ERIAID (Washing spred)                                                                                                                                                                                                                                                                                                                                                                                                                                                                                                                                                                                                                                                                                                                                                                                                                                                                                                                                                                                                                                                                                                                                                                                                                                                                                                                                                                                                                                                                                                                                                                                                                                                                                                                                                                                                                                                                                                                                                                                                                                                                                                        |                   |
| 数法工作速度(Max. working speed):                                                                                                                                                                                                                                                                                                                                                                                                                                                                                                                                                                                                                                                                                                                                                                                                                                                                                                                                                                                                                                                                                                                                                                                                                                                                                                                                                                                                                                                                                                                                                                                                                                                                                                                                                                                                                                                                                                                                                                                                                                                                                                   | 40m/min           |
| 小岐道尺寸 (Min. glass size ):                                                                                                                                                                                                                                                                                                                                                                                                                                                                                                                                                                                                                                                                                                                                                                                                                                                                                                                                                                                                                                                                                                                                                                                                                                                                                                                                                                                                                                                                                                                                                                                                                                                                                                                                                                                                                                                                                                                                                                                                                                                                                                     | 200+450mm         |
|                                                                                                                                                                                                                                                                                                                                                                                                                                                                                                                                                                                                                                                                                                                                                                                                                                                                                                                                                                                                                                                                                                                                                                                                                                                                                                                                                                                                                                                                                                                                                                                                                                                                                                                                                                                                                                                                                                                                                                                                                                                                                                                               |                   |
| 中空間講顧大學度(Max. Insulating glass thickness):                                                                                                                                                                                                                                                                                                                                                                                                                                                                                                                                                                                                                                                                                                                                                                                                                                                                                                                                                                                                                                                                                                                                                                                                                                                                                                                                                                                                                                                                                                                                                                                                                                                                                                                                                                                                                                                                                                                                                                                                                                                                                    | 40mm              |
| 能入級形態度(Washing glass thickness):                                                                                                                                                                                                                                                                                                                                                                                                                                                                                                                                                                                                                                                                                                                                                                                                                                                                                                                                                                                                                                                                                                                                                                                                                                                                                                                                                                                                                                                                                                                                                                                                                                                                                                                                                                                                                                                                                                                                                                                                                                                                                              |                   |
| 단표 ( Air consumption ) :                                                                                                                                                                                                                                                                                                                                                                                                                                                                                                                                                                                                                                                                                                                                                                                                                                                                                                                                                                                                                                                                                                                                                                                                                                                                                                                                                                                                                                                                                                                                                                                                                                                                                                                                                                                                                                                                                                                                                                                                                                                                                                      | 400L/min          |
| A PORT OF THE PROPERTY OF THE | 24602-1802-1450-m |

开启中空玻璃设备智能化时代

Low-E Glass

Coated(鍵膜)

中空玻璃加工

1.整条线全部采用德国技术,主要部件全部采用进口国际知名品牌,性能稳定, 维修方便,操作简单,可生产标准、超长片、镀膜、LOW-E、大小片、不等 片、异形、三片等中空玻璃。

2.整线背板采用激光切割、数控折弯碳铜板,强度高亦方便调试安装。

3.自动识别玻璃表面镀模层,以控制毛刷分合,适合清洗镀膜玻璃。并配备专业 清LOW-E玻璃毛刷。

4.采用专用高压风机、配备特殊风刀、提高了干燥效果、独家采用多段变级护 制,设备多速运转优化功能,可实现各种大小玻璃运行。

5.超大彩色触摸屏实时监控各段玻璃工作状态,特没有自我诊断功能,便于故障 检修,可配置远程诊断功能。

6.清洗部分全部采用德国工业塑料轴承,日常无票维修保养,且能社绝轴承生锈 7.本机采用先进玻璃铝条定位安装系统,可实现打胶深度调整,定位精确、调整

8.板压压合采用伺服及滚珠丝杠控制,合片精度高,可实现自动调整大小片尺 寸,并对路长片实现自动加工。

9.本机可无缝连接除膜机及立式双组份打胶机。