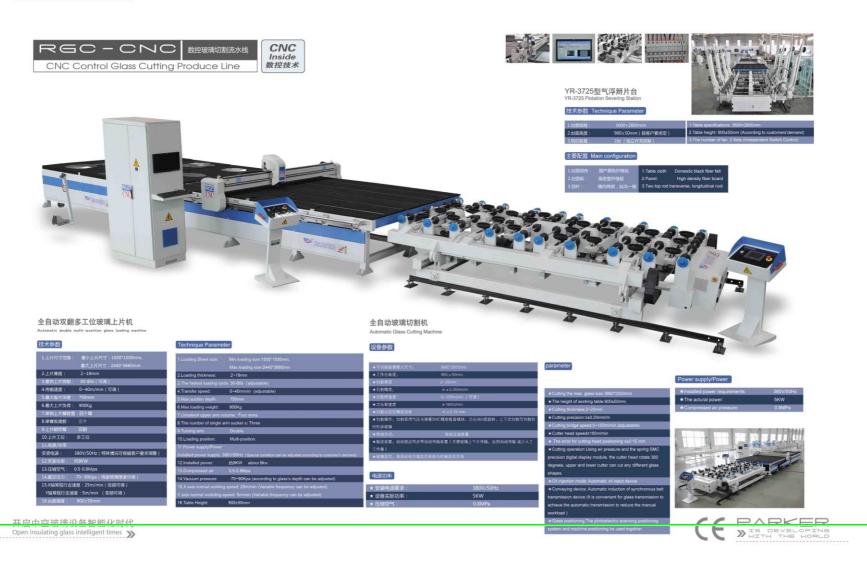

## 性能特点

1.整条线全部采用德国技术,主要部件全部采用进口国际知名品牌。性能稳定,维修方便,操作简单, 可生产标准,能长片、镀镍、LOW-E、大小片、不等片、异形、三片等中空玻珠。 2 整纯异板采用源光切割,数控听弯端剪板,强度高亦方便调试安装。

3.自幼识别玻璃表面镀镀层,以控制毛刷分合,适合滴洗镀镀玻璃、并配备专业调LOW-E玻璃毛刷。 4.采用专用高压风机,配备特殊风刀,提高了干燥效果。独家采用多段变频控制,设备多速运转优化功 能,可实现各种大小玻璃运行。

5.超大彩色触摸屏实对监控各段玻璃工作状态,特设有白线诊断功能,便于故障检修,可配置远程诊断

6.满民部分全部采用塘伍工业塑料轴承,日常无常维修保养,且届杜地轨场生物问题。 7.本机采用先进被通归条沙价专装系统,可实现打股深度调整,空位精确、调整简单方便。

8.板压压合采用何服及滚珠丝杠控制,台片精度离,可实现自动调整大小片尺寸,并对器长片实现自动

9.本机可无循连程除提机及立式发现何打胶机。

## Product Features

convenient to maintain, and easy to handle, can produce insulating glass. like standard galss, overlength glass, coated glass,

LOW-E glass .big and small galas, varily glass special-shaped glass.triple glass and so on 2. The back plate of whole line adopts laser outling. CNC bending carbon steel plate.strength is high and easy to install 3 Automatic identify coating layer of glass's surface, in order to control brush division, adopts to clean coated glass, also equipped with professional glass brush for cleaning LOW-E.

4. This machine adopts high pressure fan equipped with special air knife improve drying effect, exclusive using multistage

mantain,it can adopt long-distance diagnosis function. 6. Clearing sections all adopt Germany industrial plastic bearing there is no need to maintain daily, also can avoid be

positioning is accuracy and adjustment is easy:

8. The pressure adopts servo motor and ball screw plate is with high pricision, it can automatically adjust size of the

立式板压中空玻璃自动生产线 IEVEE Vertical Automatic Flat Press Insulating Glass Produce Line

CNC 数控技术

性能特点

1.采用进口低压电气元件、传感器、PLC全程自动控制。

2.本机生产效率高,清洗玻璃可连续输入。

3.采用原装进口触摸屏,操作方便,动态显示设备运转及故障情况。 4.节前问题式自动工作系统,检测、台片段可加速运行,其他非工作较处于智能体积状态。

5.可以生产大小片(可选)中空被境。

Main Feature

power expoly.

2. This appliance in efficient for the operator can input the order continuously.

3. The bucking screen is imported originally, it is easy to operate. The process and fault can be shown motively.

4. It is controlled by purclassed automated system which is energy—awing. The respecting and controlled system or the service of the process of the process of the controlled by purclassed automated system when other one operating parts are intelligent easiers.

5. This appliance can produce big and small scale insulating data (optional).

技术参数 Technique Parameter

| 8人电压(Power supply):                                                                                                                                                                                                                                                                                                                                                                                                                                                                                                                                                                                                                                                                                                                                                                                                                                                                                                                                                                                                                                                                                                                                                                                                                                                                                                                                                                                                                                                                                                                                                                                                                                                                                                                                                                                                                                                                                                                                                                                                                                                                                                           | 380V 50Hz         |
|-------------------------------------------------------------------------------------------------------------------------------------------------------------------------------------------------------------------------------------------------------------------------------------------------------------------------------------------------------------------------------------------------------------------------------------------------------------------------------------------------------------------------------------------------------------------------------------------------------------------------------------------------------------------------------------------------------------------------------------------------------------------------------------------------------------------------------------------------------------------------------------------------------------------------------------------------------------------------------------------------------------------------------------------------------------------------------------------------------------------------------------------------------------------------------------------------------------------------------------------------------------------------------------------------------------------------------------------------------------------------------------------------------------------------------------------------------------------------------------------------------------------------------------------------------------------------------------------------------------------------------------------------------------------------------------------------------------------------------------------------------------------------------------------------------------------------------------------------------------------------------------------------------------------------------------------------------------------------------------------------------------------------------------------------------------------------------------------------------------------------------|-------------------|
| 別期(Total power):                                                                                                                                                                                                                                                                                                                                                                                                                                                                                                                                                                                                                                                                                                                                                                                                                                                                                                                                                                                                                                                                                                                                                                                                                                                                                                                                                                                                                                                                                                                                                                                                                                                                                                                                                                                                                                                                                                                                                                                                                                                                                                              | 29.5Kw            |
| ERIAID (Washing spred)                                                                                                                                                                                                                                                                                                                                                                                                                                                                                                                                                                                                                                                                                                                                                                                                                                                                                                                                                                                                                                                                                                                                                                                                                                                                                                                                                                                                                                                                                                                                                                                                                                                                                                                                                                                                                                                                                                                                                                                                                                                                                                        |                   |
| 数法工作速度(Max. working speed):                                                                                                                                                                                                                                                                                                                                                                                                                                                                                                                                                                                                                                                                                                                                                                                                                                                                                                                                                                                                                                                                                                                                                                                                                                                                                                                                                                                                                                                                                                                                                                                                                                                                                                                                                                                                                                                                                                                                                                                                                                                                                                   | 40m/min           |
| 小岐道尺寸 (Min. glass size ):                                                                                                                                                                                                                                                                                                                                                                                                                                                                                                                                                                                                                                                                                                                                                                                                                                                                                                                                                                                                                                                                                                                                                                                                                                                                                                                                                                                                                                                                                                                                                                                                                                                                                                                                                                                                                                                                                                                                                                                                                                                                                                     | 200+450mm         |
|                                                                                                                                                                                                                                                                                                                                                                                                                                                                                                                                                                                                                                                                                                                                                                                                                                                                                                                                                                                                                                                                                                                                                                                                                                                                                                                                                                                                                                                                                                                                                                                                                                                                                                                                                                                                                                                                                                                                                                                                                                                                                                                               |                   |
| 中空間講顧大學度(Max. Insulating glass thickness):                                                                                                                                                                                                                                                                                                                                                                                                                                                                                                                                                                                                                                                                                                                                                                                                                                                                                                                                                                                                                                                                                                                                                                                                                                                                                                                                                                                                                                                                                                                                                                                                                                                                                                                                                                                                                                                                                                                                                                                                                                                                                    | 40mm              |
| 能入級形態度(Washing glass thickness):                                                                                                                                                                                                                                                                                                                                                                                                                                                                                                                                                                                                                                                                                                                                                                                                                                                                                                                                                                                                                                                                                                                                                                                                                                                                                                                                                                                                                                                                                                                                                                                                                                                                                                                                                                                                                                                                                                                                                                                                                                                                                              |                   |
| 단표 ( Air consumption ) :                                                                                                                                                                                                                                                                                                                                                                                                                                                                                                                                                                                                                                                                                                                                                                                                                                                                                                                                                                                                                                                                                                                                                                                                                                                                                                                                                                                                                                                                                                                                                                                                                                                                                                                                                                                                                                                                                                                                                                                                                                                                                                      | 400L/min          |
| A PORT OF THE PROPERTY OF THE | 24602-1802-1450-m |