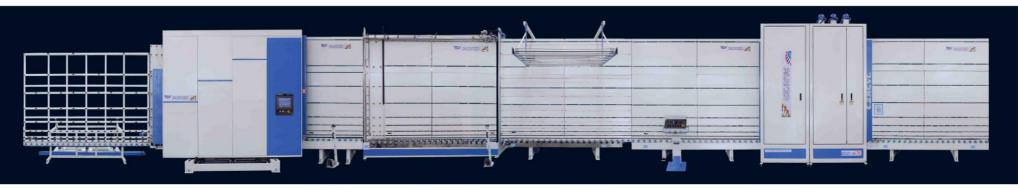

positioning is accuracy and adjustment is easy:

8. The pressure adopts servo motor and ball screw plate is with high pricision, it can automatically adjust size of the

立式板压中空玻璃自动生产线 IEVEE Vertical Automatic Flat Press Insulating Glass Produce Line

开启中空玻璃设备智能化时代

Low-E Glass

Coated(鍵膜)

中空玻璃加工

1.整条线全部采用德国技术,主要部件全部采用进口国际知名品牌,性能稳定, 维修方便,操作简单,可生产标准、超长片、镀膜、LOW-E、大小片、不等 片、异形、三片等中空玻璃。

2.整线背板采用激光切割、数控折弯碳铜板,强度高亦方便调试安装。

3.自动识别玻璃表面镀模层,以控制毛刷分合,适合清洗镀膜玻璃。并配备专业 清LOW-E玻璃毛刷。

4.采用专用高压风机、配备特殊风刀、提高了干燥效果、独家采用多段变级护 制,设备多速运转优化功能,可实现各种大小玻璃运行。

5.超大彩色触摸屏实时监控各段玻璃工作状态,特没有自我诊断功能,便于故障 检修,可配置远程诊断功能。

6.清洗部分全部采用德国工业塑料轴承,日常无票维修保养,且能社绝轴承生锈 7.本机采用先进玻璃铝条定位安装系统,可实现打胶深度调整,定位精确、调整

8.板压压合采用伺服及滚珠丝杠控制,合片精度高,可实现自动调整大小片尺 寸,并对路长片实现自动加工。

9.本机可无缝连接除膜机及立式双组份打胶机。

## Main Feature

The whole line adopts Germanic Technology, main components using imported international famous brand, it's stable, convenient to maintain, and easy to handle, can produce insulating glass like standard galss, overlength glass, coated glass, LOW-E glass ,big and small galss, varity glass, special-shaped glass, triple glass and so on . The back plate of whole line adopts laser cutting. CNC bending carbon steel plate, strength is high and easy to install.

Automatic identify coating layer of glass's surface, in order to control brush division,adopts to clean coated glass, also equipped with professional glass brush for cleaning LOW-E.

This machine adopts high pressure fan, equipped with special air knife,improve drying effect, exclusive using multistage frequency conversion control, and multi-speed revolution optimization funtion ,it can realize all kinds of size glass movement.

Big color touching screen can lively monitor working stage of each section, equipped with self-diagnosis function, easy to mantain, it can adopt long-distance diagnosis function.

Cleaing sections all adopt Germany industrail plastic bearing there is no need to maintain daily, also can avoid bearing rust.

This machine adopts advance glass aluminum installation positioning system can realize adjustment of making silicone, positioning is accuracy and adjustment is easy.

The pressure adopts servo motor and ball screw plate is with high pricision, it can automatically adjust size of the glass, also it can process long glass.

This machine can link Flim Removing machine and Two-component Coating Machine seamlessly.

技术参数

| 电源:       | 380V ( 3P+N ) 50Hz |
|-----------|--------------------|
| 总功率:      | 15KW               |
|           |                    |
| 清洗传送速度:   | 0-8m/min           |
|           |                    |
| 最大加工尺寸:   | 2200mm×3000mm      |
|           |                    |
| 中空玻璃最大厚度: | 40mm               |
|           |                    |