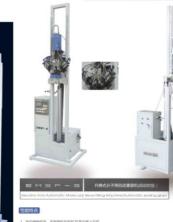

positioning is accuracy and adjustment is easy:

8. The pressure adopts servo motor and ball screw plate is with high pricision, it can automatically adjust size of the

立式板压中空玻璃自动生产线 IEVEE Vertical Automatic Flat Press Insulating Glass Produce Line

开启中空玻璃设备智能化时代

Low-E Glass

Coated(鍵膜)

中空玻璃加工

1.整条线全部采用德国技术,主要部件全部采用进口国际知名品牌,性能稳定, 维修方便,操作简单,可生产标准、超长片、镀膜、LOW-E、大小片、不等 片、异形、三片等中空玻璃。

2.整线背板采用激光切割、数控折弯碳铜板,强度高亦方便调试安装。

3.自动识别玻璃表面镀模层,以控制毛刷分合,适合清洗镀膜玻璃。并配备专业 清LOW-E玻璃毛刷。