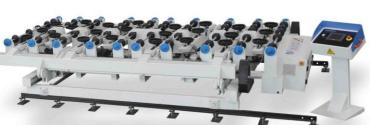

cially request)

  8. The press pareli board of panel pressure board adopts imported osculum, the press system and panel press system
  are controlled by the Servior motor system, which quarantee the two pieces glass press together safely, steadily and the processing accuracy.

开启中空玻璃设备智能化时代 Open insulating glass intelligent times >

# 性能特点

- 1. 本机均设有自收设施功能,使于故障的直线。
- 2. 整机有自动和手动两种操作方式,使用更方便、简洁。 3. 独家采用多段变板控制、设备多速运转优化功能、可自动实现各种大小被递运行。
- 4. 生产线各锋送部分均采用停车缓冲功能,避免出现玻璃与设备定位发生冲撞的现象。并有效减小玻璃对
- 5. 风机启动采用分级超时启动装置,有效避免起动电池过大现象。 6. 清洗干燥机和水箱均为不锈锅加工制作,伤送银为能能碱橡胶组,根据玻璃厚度伤送辐闸距可以自动调
- 7. 检查传送及铝框装配机采用双速传送,高效节能可实现对超长玻璃、三层玻璃及大小片玻璃的自动加工
- (此项为用户订制项目、简特别要求) 8. 合计学区机可移动的前压片内采用进口吸盘装置,玻璃的会计与学压由信服系统控制,保证而片玻璃能安
- 全及平稳地进行组合平压,保证加工程度。



Technical Parameters



技术参数