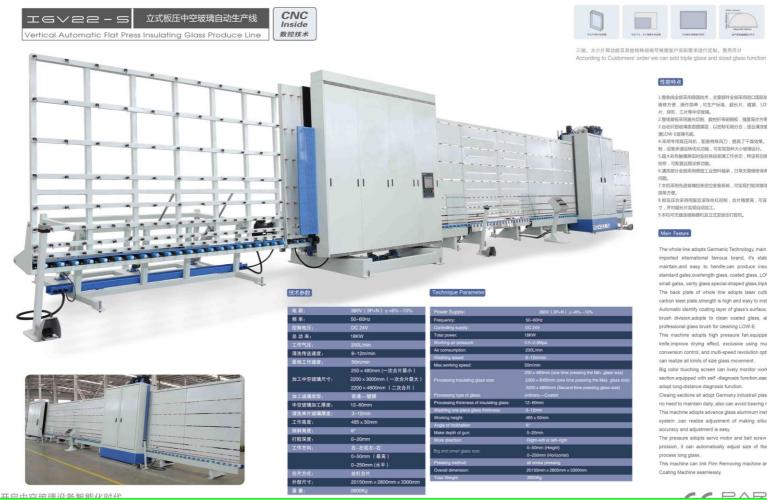

positioning is accuracy and adjustment is easy:

8. The pressure adopts servo motor and ball screw plate is with high pricision, it can automatically adjust size of the

立式板压中空玻璃自动生产线 IEVEE Vertical Automatic Flat Press Insulating Glass Produce Line

CNC 数控技术

性能特点

1.采用进口低压电气元件、传感器、PLC全程自动控制。

2.本机生产效率高,清洗玻璃可连续输入。

3.采用原装进口触摸屏,操作方便,动态显示设备运转及故障情况。 4.节前问题式自动工作系统,检测、台片段可加速运行,其他非工作较处于智能体积状态。

5.可以生产大小片(可选)中空被境。

Main Feature

power expoly.

2. This appliance in efficient for the operator can input the order continuously.

3. The bucking screen is imported originally, it is easy to operate. The process and fault can be shown motively.

4. It is controlled by purclassed automated system which is energy—awing. The respecting and controlled system or the service of the process of the process of the controlled by purclassed automated system when other one operating parts are intelligent easiers.

5. This appliance can produce big and small scale insulating data (optional).

技术参数 Technique Parameter

| 8人电压(Power supply):                                                                                                                                                                                                                                                                                                                                                                                                                                                                                                                                                                                                                                                                                                                                                                                                                                                                                                                                                                                                                                                                                                                                                                                                                                                                                                                                                                                                                                                                                                                                                                                                                                                                                                                                                                                                                                                                                                                                                                                                                                                                                                           | 380V 50Hz         |
|-------------------------------------------------------------------------------------------------------------------------------------------------------------------------------------------------------------------------------------------------------------------------------------------------------------------------------------------------------------------------------------------------------------------------------------------------------------------------------------------------------------------------------------------------------------------------------------------------------------------------------------------------------------------------------------------------------------------------------------------------------------------------------------------------------------------------------------------------------------------------------------------------------------------------------------------------------------------------------------------------------------------------------------------------------------------------------------------------------------------------------------------------------------------------------------------------------------------------------------------------------------------------------------------------------------------------------------------------------------------------------------------------------------------------------------------------------------------------------------------------------------------------------------------------------------------------------------------------------------------------------------------------------------------------------------------------------------------------------------------------------------------------------------------------------------------------------------------------------------------------------------------------------------------------------------------------------------------------------------------------------------------------------------------------------------------------------------------------------------------------------|-------------------|
| 別期(Total power):                                                                                                                                                                                                                                                                                                                                                                                                                                                                                                                                                                                                                                                                                                                                                                                                                                                                                                                                                                                                                                                                                                                                                                                                                                                                                                                                                                                                                                                                                                                                                                                                                                                                                                                                                                                                                                                                                                                                                                                                                                                                                                              | 29.5Kw            |
| ERIAID (Washing spred)                                                                                                                                                                                                                                                                                                                                                                                                                                                                                                                                                                                                                                                                                                                                                                                                                                                                                                                                                                                                                                                                                                                                                                                                                                                                                                                                                                                                                                                                                                                                                                                                                                                                                                                                                                                                                                                                                                                                                                                                                                                                                                        |                   |
| 数法工作速度(Max. working speed):                                                                                                                                                                                                                                                                                                                                                                                                                                                                                                                                                                                                                                                                                                                                                                                                                                                                                                                                                                                                                                                                                                                                                                                                                                                                                                                                                                                                                                                                                                                                                                                                                                                                                                                                                                                                                                                                                                                                                                                                                                                                                                   | 40m/min           |
| 小岐道尺寸 (Min. glass size ):                                                                                                                                                                                                                                                                                                                                                                                                                                                                                                                                                                                                                                                                                                                                                                                                                                                                                                                                                                                                                                                                                                                                                                                                                                                                                                                                                                                                                                                                                                                                                                                                                                                                                                                                                                                                                                                                                                                                                                                                                                                                                                     | 200+450mm         |
|                                                                                                                                                                                                                                                                                                                                                                                                                                                                                                                                                                                                                                                                                                                                                                                                                                                                                                                                                                                                                                                                                                                                                                                                                                                                                                                                                                                                                                                                                                                                                                                                                                                                                                                                                                                                                                                                                                                                                                                                                                                                                                                               |                   |
| 中空間講顧大學度(Max. Insulating glass thickness):                                                                                                                                                                                                                                                                                                                                                                                                                                                                                                                                                                                                                                                                                                                                                                                                                                                                                                                                                                                                                                                                                                                                                                                                                                                                                                                                                                                                                                                                                                                                                                                                                                                                                                                                                                                                                                                                                                                                                                                                                                                                                    | 40mm              |
| 能入級形態度(Washing glass thickness):                                                                                                                                                                                                                                                                                                                                                                                                                                                                                                                                                                                                                                                                                                                                                                                                                                                                                                                                                                                                                                                                                                                                                                                                                                                                                                                                                                                                                                                                                                                                                                                                                                                                                                                                                                                                                                                                                                                                                                                                                                                                                              |                   |
| 단표 ( Air consumption ) :                                                                                                                                                                                                                                                                                                                                                                                                                                                                                                                                                                                                                                                                                                                                                                                                                                                                                                                                                                                                                                                                                                                                                                                                                                                                                                                                                                                                                                                                                                                                                                                                                                                                                                                                                                                                                                                                                                                                                                                                                                                                                                      | 400L/min          |
| A PORT OF THE PROPERTY OF THE | 24602-1802-1450-m |

开启中空玻璃设备智能化时代

Low-E Glass

Coated(鍵膜)

中空玻璃加工

1.整条线全部采用德国技术,主要部件全部采用进口国际知名品牌,性能稳定, 维修方便,操作简单,可生产标准、超长片、镀膜、LOW-E、大小片、不等 片、异形、三片等中空玻璃。

2.整线背板采用激光切割、数控折弯碳铜板,强度高亦方便调试安装。

3.自动识别玻璃表面镀模层,以控制毛刷分合,适合清洗镀膜玻璃。并配备专业 清LOW-E玻璃毛刷。

4.采用专用高压风机、配备特殊风刀、提高了干燥效果、独家采用多段变级护 制,设备多速运转优化功能,可实现各种大小玻璃运行。

5.超大彩色触摸屏实时监控各段玻璃工作状态,特没有自我诊断功能,便于故障 检修,可配置远程诊断功能。

6.清洗部分全部采用德国工业塑料轴承,日常无票维修保养,且能社绝轴承生锈 7.本机采用先进玻璃铝条定位安装系统,可实现打胶深度调整,定位精确、调整

8.板压压合采用伺服及滚珠丝杠控制,合片精度高,可实现自动调整大小片尺 寸,并对路长片实现自动加工。

9.本机可无缝连接除膜机及立式双组份打胶机。

This machine can link Flim Removing machine and Two-component Coating Machine seamlessly.

技术参数

| 电源:       | 380V ( 3P+N ) 50Hz |
|-----------|--------------------|
| 总功率:      | 15KW               |
|           |                    |
| 清洗传送速度:   | 0-8m/min           |
|           |                    |
| 最大加工尺寸:   | 2200mm×3000mm      |
|           |                    |
| 中空玻璃最大厚度: | 40mm               |
|           |                    |

## fain Technique Parameter

| Total power:                 | 15KW             |  |
|------------------------------|------------------|--|
|                              |                  |  |
| Washing speed:               | 0-8m/min         |  |
|                              |                  |  |
| Max. process dimension:      | 2200mm×3000mm    |  |
|                              | 250mm×450mm      |  |
| Max thickness of the insulat | ting glass: 40mm |  |
|                              |                  |  |

三碳、大小片等功能及其他特殊规格可根据客户实际需求进行定制,费用另计 According to Customers' order we can add triple glass and sized glass function

开启中空玻璃设备智能化时代

CNC