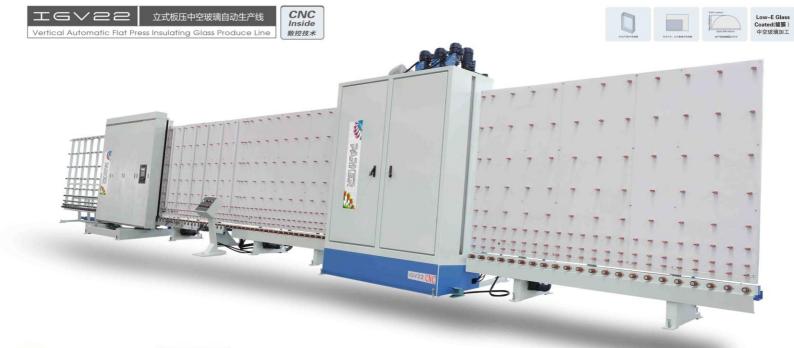

positioning is accuracy and adjustment is easy:

8. The pressure adopts servo motor and ball screw plate is with high pricision, it can automatically adjust size of the

立式板压中空玻璃自动生产线 IEVEE Vertical Automatic Flat Press Insulating Glass Produce Line

开启中空玻璃设备智能化时代

Low-E Glass

Coated(鍵膜)

中空玻璃加工

1.整条线全部采用德国技术,主要部件全部采用进口国际知名品牌,性能稳定, 维修方便,操作简单,可生产标准、超长片、镀膜、LOW-E、大小片、不等 片、异形、三片等中空玻璃。

2.整线背板采用激光切割、数控折弯碳铜板,强度高亦方便调试安装。

3.自动识别玻璃表面镀模层,以控制毛刷分合,适合清洗镀膜玻璃。并配备专业 清LOW-E玻璃毛刷。