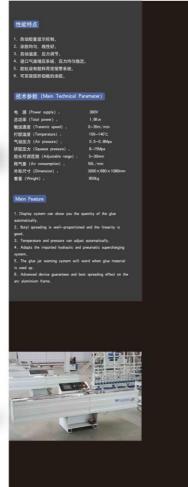

CNC 数控技术

性能特点

1.采用进口低压电气元件、传感器、PLC全程自动控制。

2.本机生产效率高,清洗玻璃可连续输入。

3.采用原装进口触摸屏,操作方便,动态显示设备运转及故障情况。 4.节前问题式自动工作系统,检测、台片段可加速运行,其他非工作较处于智能体积状态。

5.可以生产大小片(可选)中空被境。

Main Feature

power expoly.

2. This appliance in efficient for the operator can input the order continuously.

3. The bucking screen is imported originally, it is easy to operate. The process and fault can be shown motively.

4. It is controlled by purclassed automated system which is energy—awing. The respecting and controlled system or the service of the process of the process of the controlled by purclassed automated system when other one operating parts are intelligent easiers.

5. This appliance can produce big and small scale insulating data (optional).

技术参数 Technique Parameter

| 8人电压(Power supply):                                                                                                                                                                                                                                                                                                                                                                                                                                                                                                                                                                                                                                                                                                                                                                                                                                                                                                                                                                                                                                                                                                                                                                                                                                                                                                                                                                                                                                                                                                                                                                                                                                                                                                                                                                                                                                                                                                                                                                                                                                                                                                           | 380V 50Hz         |
|-------------------------------------------------------------------------------------------------------------------------------------------------------------------------------------------------------------------------------------------------------------------------------------------------------------------------------------------------------------------------------------------------------------------------------------------------------------------------------------------------------------------------------------------------------------------------------------------------------------------------------------------------------------------------------------------------------------------------------------------------------------------------------------------------------------------------------------------------------------------------------------------------------------------------------------------------------------------------------------------------------------------------------------------------------------------------------------------------------------------------------------------------------------------------------------------------------------------------------------------------------------------------------------------------------------------------------------------------------------------------------------------------------------------------------------------------------------------------------------------------------------------------------------------------------------------------------------------------------------------------------------------------------------------------------------------------------------------------------------------------------------------------------------------------------------------------------------------------------------------------------------------------------------------------------------------------------------------------------------------------------------------------------------------------------------------------------------------------------------------------------|-------------------|
| 別期(Total power):                                                                                                                                                                                                                                                                                                                                                                                                                                                                                                                                                                                                                                                                                                                                                                                                                                                                                                                                                                                                                                                                                                                                                                                                                                                                                                                                                                                                                                                                                                                                                                                                                                                                                                                                                                                                                                                                                                                                                                                                                                                                                                              | 29.5Kw            |
| ERIAID (Washing spred)                                                                                                                                                                                                                                                                                                                                                                                                                                                                                                                                                                                                                                                                                                                                                                                                                                                                                                                                                                                                                                                                                                                                                                                                                                                                                                                                                                                                                                                                                                                                                                                                                                                                                                                                                                                                                                                                                                                                                                                                                                                                                                        |                   |
| 数法工作速度(Max. working speed):                                                                                                                                                                                                                                                                                                                                                                                                                                                                                                                                                                                                                                                                                                                                                                                                                                                                                                                                                                                                                                                                                                                                                                                                                                                                                                                                                                                                                                                                                                                                                                                                                                                                                                                                                                                                                                                                                                                                                                                                                                                                                                   | 40m/min           |
| 小岐道尺寸 (Min. glass size ):                                                                                                                                                                                                                                                                                                                                                                                                                                                                                                                                                                                                                                                                                                                                                                                                                                                                                                                                                                                                                                                                                                                                                                                                                                                                                                                                                                                                                                                                                                                                                                                                                                                                                                                                                                                                                                                                                                                                                                                                                                                                                                     | 200+450mm         |
|                                                                                                                                                                                                                                                                                                                                                                                                                                                                                                                                                                                                                                                                                                                                                                                                                                                                                                                                                                                                                                                                                                                                                                                                                                                                                                                                                                                                                                                                                                                                                                                                                                                                                                                                                                                                                                                                                                                                                                                                                                                                                                                               |                   |
| 中空間講顧大學度(Max. Insulating glass thickness):                                                                                                                                                                                                                                                                                                                                                                                                                                                                                                                                                                                                                                                                                                                                                                                                                                                                                                                                                                                                                                                                                                                                                                                                                                                                                                                                                                                                                                                                                                                                                                                                                                                                                                                                                                                                                                                                                                                                                                                                                                                                                    | 40mm              |
| 能入級形態度(Washing glass thickness):                                                                                                                                                                                                                                                                                                                                                                                                                                                                                                                                                                                                                                                                                                                                                                                                                                                                                                                                                                                                                                                                                                                                                                                                                                                                                                                                                                                                                                                                                                                                                                                                                                                                                                                                                                                                                                                                                                                                                                                                                                                                                              |                   |
| 단표 ( Air consumption ) :                                                                                                                                                                                                                                                                                                                                                                                                                                                                                                                                                                                                                                                                                                                                                                                                                                                                                                                                                                                                                                                                                                                                                                                                                                                                                                                                                                                                                                                                                                                                                                                                                                                                                                                                                                                                                                                                                                                                                                                                                                                                                                      | 400L/min          |
| A PORT OF THE PROPERTY OF THE | 24602-1802-1450-m |

This machine can link Flim Removing machine and Two-component Coating Machine seamlessly.

技术参数

| 电源:       | 380V ( 3P+N ) 50Hz |
|-----------|--------------------|
| 总功率:      | 15KW               |
|           |                    |
| 清洗传送速度:   | 0-8m/min           |
|           |                    |
| 最大加工尺寸:   | 2200mm×3000mm      |
|           |                    |
| 中空玻璃最大厚度: | 40mm               |
|           |                    |

## fain Technique Parameter

| Total power:                 | 15KW             |  |
|------------------------------|------------------|--|
|                              |                  |  |
| Washing speed:               | 0-8m/min         |  |
|                              |                  |  |
| Max. process dimension:      | 2200mm×3000mm    |  |
|                              | 250mm×450mm      |  |
| Max thickness of the insulat | ting glass: 40mm |  |
|                              |                  |  |