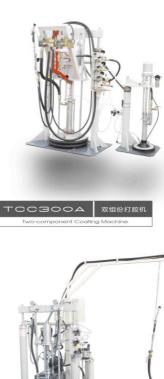

# 技术参数

| 指条规格( Aluminum bar size):         | 6mm-24mm          |
|-----------------------------------|-------------------|
| 最小位工尺寸(Aluminum spacer size min): | 250×150mm         |
| 最大加工尺寸(Aluminum spacer size max): | 2000 × 2000mm     |
| 电源(Power supply):                 | AC220V,50HZ,1.0KW |
| 代惠要求(Air supply):                 | 0.5-0.8MPa        |
| 外形尺寸(Overall Dimension):          | 3200×1300×1950mm  |
| 原重量(Total Weight):                | 200Kg             |

## Technical Parameters

2. Several groups of cutters are optional with the aluminium space bar. It is

3. This appliance ensures the remainless profile

The profile can be cut after bending
 It is specially installed double location ruler construction. It can bend square and rectangle