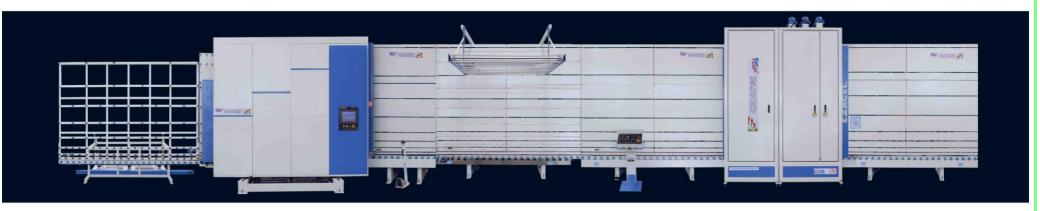

positioning is accuracy and adjustment is easy:

8. The pressure adopts servo motor and ball screw plate is with high pricision, it can automatically adjust size of the

立式板压中空玻璃自动生产线 IEVEE Vertical Automatic Flat Press Insulating Glass Produce Line

## 性能特点

1.整条线全部采用德国技术,主要部件全部采用进口国际知名品牌。性能稳定,维修方便,操作简单, 可生产标准,能长片、镀镍、LOW-E、大小片、不等片、异形、三片等中空玻珠。 2 整纯异板采用源光切割,数控听弯端剪板,强度高亦方便调试安装。

3.自幼识别玻璃表面镀镀层,以控制毛刷分合,适合滴洗镀镀玻璃、并配备专业调LOW-E玻璃毛刷。 4.采用专用高压风机,配备特殊风刀,提高了干燥效果。独家采用多段变频控制,设备多速运转优化功 能,可实现各种大小玻璃运行。

## Product Features

convenient to maintain, and easy to handle, can produce insulating glass. like standard galss, overlength glass, coated glass,

LOW-E glass .big and small galas, varily glass special-shaped glass.triple glass and so on 2. The back plate of whole line adopts laser outling. CNC bending carbon steel plate.strength is high and easy to install 3 Automatic identify coating layer of glass's surface, in order to control brush division, adopts to clean coated glass, also equipped with professional glass brush for cleaning LOW-E.